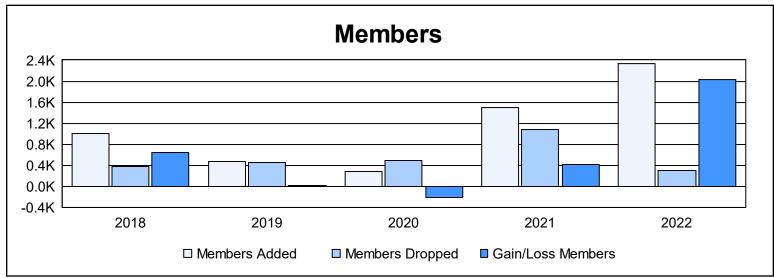

District 315B2 As of June 2022 Cumulative

| Year      | New<br>Clubs | Dropped<br>Clubs | Gain/<br>Loss<br>Clubs | New<br>Members | Charter<br>Members | Reinstate<br>Members | Transfer<br>Members | Total<br>Member<br>Added | Total<br>Members<br>Dropped | Gain/<br>Loss<br>Members |
|-----------|--------------|------------------|------------------------|----------------|--------------------|----------------------|---------------------|--------------------------|-----------------------------|--------------------------|
| 2017-2018 | 25           | 0                | 25                     | 407            | 527                | 50                   | 18                  | 1,002                    | 367                         | 635                      |
| 2018-2019 | 10           | 7                | 3                      | 234            | 234                | 10                   | 1                   | 479                      | 456                         | 23                       |
| 2019-2020 | 5            | 2                | 3                      | 134            | 120                | 13                   | 5                   | 272                      | 481                         | -209                     |
| 2020-2021 | 26           | 15               | 11                     | 691            | 736                | 31                   | 44                  | 1,502                    | 1,081                       | 421                      |
| 2021-2022 | 30           | 0                | 30                     | 1,120          | 952                | 214                  | 54                  | 2,340                    | 309                         | 2,031                    |
| Average   | 19           | 5                | 14                     | 517            | 514                | 64                   | 24                  | 1,119                    | 539                         | 580                      |