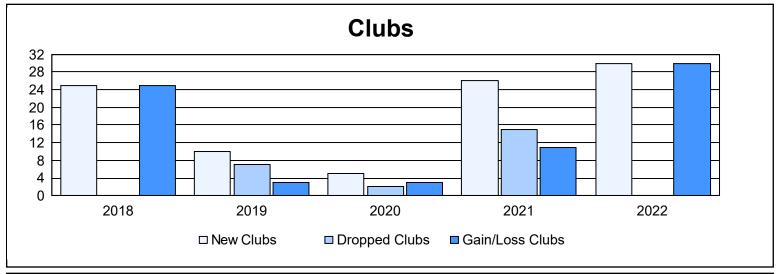

District 315B2 As of June 2022 Cumulative

| Year      | New<br>Clubs | Dropped<br>Clubs | Gain/<br>Loss<br>Clubs | New<br>Members | Charter<br>Members | Reinstate<br>Members | Transfer<br>Members | Total<br>Member<br>Added | Total<br>Members<br>Dropped | Gain/<br>Loss<br>Members |
|-----------|--------------|------------------|------------------------|----------------|--------------------|----------------------|---------------------|--------------------------|-----------------------------|--------------------------|
| 2017-2018 | 25           | 0                | 25                     | 407            | 527                | 50                   | 18                  | 1,002                    | 367                         | 635                      |
| 2018-2019 | 10           | 7                | 3                      | 234            | 234                | 10                   | 1                   | 479                      | 456                         | 23                       |
| 2019-2020 | 5            | 2                | 3                      | 134            | 120                | 13                   | 5                   | 272                      | 481                         | -209                     |
| 2020-2021 | 26           | 15               | 11                     | 691            | 736                | 31                   | 44                  | 1,502                    | 1,081                       | 421                      |
| 2021-2022 | 30           | 0                | 30                     | 1,120          | 952                | 214                  | 54                  | 2,340                    | 309                         | 2,031                    |
| Average   | 19           | 5                | 14                     | 517            | 514                | 64                   | 24                  | 1,119                    | 539                         | 580                      |